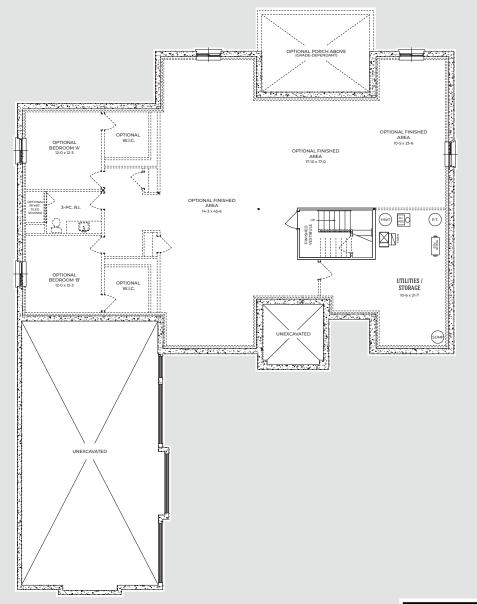

## Welcome Home...

This triple car garage bungalow is designed to complement the large estate lots of Swan Creek. The expansive home design features over 2900 square feet in a single floor layout.

Celebrated Interior Designer, Stacy Moore, selected the most pristine finishes to complete this home in harmonious style and timeless trends. Designer selections combined with the most meticulous finishing detail can be appreciated throughout every corner, in every room of the home. We welcome you to the Elora, where lifestyle, entertaining and leisure will marry beautifully in the home of your dreams.