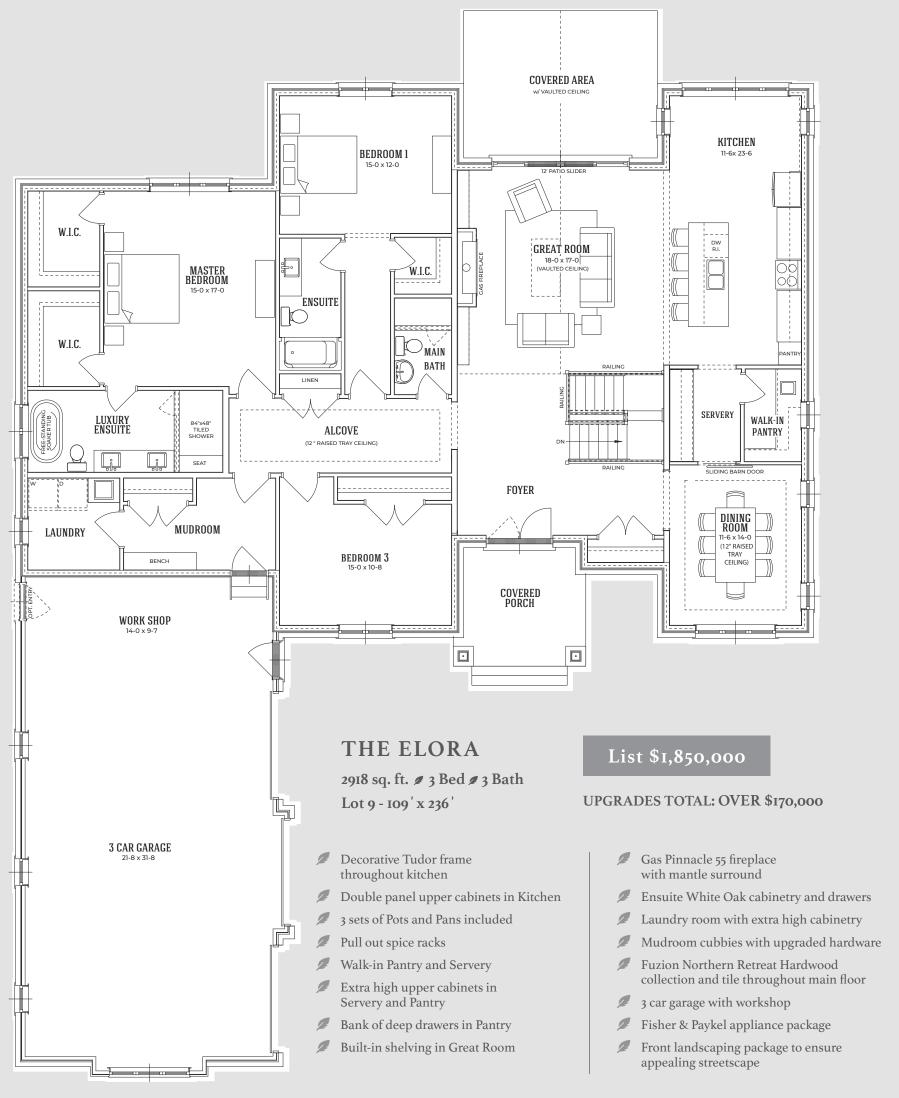

## DESIGNER MODEL FOR SALE

NOW UNDER CONSTRUCTION - OCCUPANCY SPRING 2021
The Elora # 2918 sq.ft. # 3 Bed # 3 Bath

## Exceptional Heatures

For a full list of upgrades, please speak to our sales person.