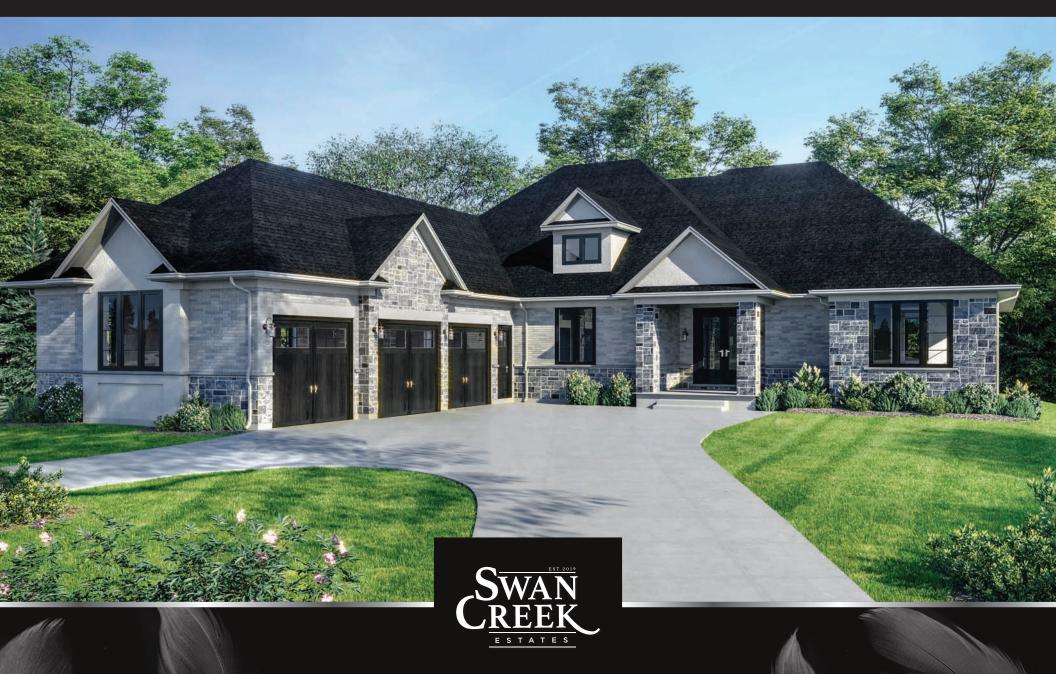

## DESIGNER MODEL FOR SALE

NOW UNDER CONSTRUCTION - OCCUPANCY SPRING 2021
The Elora # 2918 sq.ft. # 3 Bed # 3 Bath

## Welcome Home...

This triple car garage bungalow is designed to complement the large estate lots of Swan Creek. The expansive home design features over 2900 square feet in a single floor layout.

Celebrated Interior Designer, Stacy Moore, selected the most pristine finishes to complete this home in harmonious style and timeless trends. Designer selections combined with the most meticulous finishing detail can be appreciated throughout every corner, in every room of the home. We welcome you to the Elora, where lifestyle, entertaining and leisure will marry beautifully in the home of your dreams.